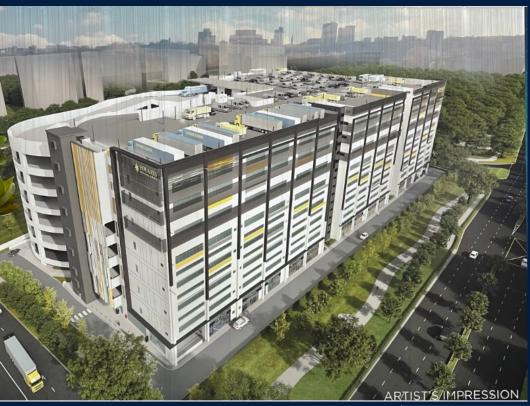

### **GENERAL INDUSTRIAL 101 WOODLANDS AVENUE 12**

Polaris @ Woodlands will be an 8-storey multi-user ramp up general industrial development comprising 257 ramp-up factory units, 2 Temporary ancillary industrial canteens and 125 heavy vehicle parking lots on roof. Located at the heart of well-established Woodlands with excellent connectivity easily accessible vis major Expressway and it is minutes away from MRT station.